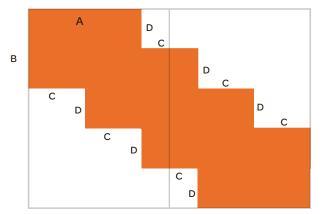

#### **Full Tower**

A: 420mm

Resolution: 300dpi B: 215mm Colour: RGB C: 164mm D: 82mm Format: PDF / HTML5