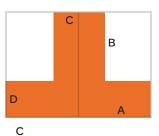

#### **Full Tower**

A: 420mm

Resolution: 300dpi B: 215mm Colour: RGB C: 164mm D: 82mm Format: PDF / HTML5