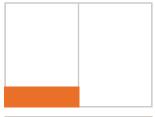

dvertising Guidelines





#### **Full Page**

Size: 210 x 297mm Resolution: 300dpi Colour: RGB Format: PDF / HTML 5



#### Bookends

Size (2x): 82 x 297mm Resolution: 300dpi Colour: RGB Format: PDF / HTML 5



### Half page horizontal

Size: 210 x 142mm Resolution: 300dpi Colour: RGB Format: PDF / HTML 5



# Chequerboard

Size (4x): 105 x 148.5mm Resolution: 300dpi Colour: RGB Format: PDF / HTML 5



# Half page vertical

Size: 100 x 297mm Resolution: 300dpi Colour: RGB Format: PDF / HTML 5



# **Fireplace**

Size: 164 x 180 mm Resolution: 300dpi Colour: RGB Format: PDF / HTML 5



# Quarter page vertical

Size: 100 x 144mm Resolution: 300dpi Colour: RGB Format: PDF / HTML 5



#### **Full Tower**

A: 420mm

Resolution: 300dpi B: 215mm Colour: RGB C: 164mm D: 82mm Format: PDF / HTML5



# Quarter page horizontal

Size: 210 x 67.5mm Resolution: 300dpi Colour: RGB Format: PDF / HTML5



# Integrated U & N

Size: A: 297mm B: 420mm

C: 82mm Resolution: 300dpi D: 215mm Colour: RGB

E: 256mm Format: PDF / HTML 5



# Double page spread (DPS)

Size: 420 x 297mm Resolution: 300dpi Colour: RGB Format: PDF / HTML 5



# Banner

Size: 420 x 82mm Resolution: 300dpi Colour: RGB Format: PDF / HTML5



### Half DPS

Size: 420 x 146mm Resolution: 300dpi Colour: RGB Format: PDF / HTML 5



A: 168mm B: 118.8mm Size: C: 84mm D: 59.4mm

Resolution: 300dpi Colour: RGB Format: PDF / HTML 5



## **Quarter DPS**

Size: 420 x 82mm Resolution: 300dpi Colour: RGB Format: PDF / HTML 5