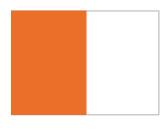

#### Bookends

Size (2x): 82 x 297mm Resolution: 300dpi Colour: RGB Format: PDF / HTML 5