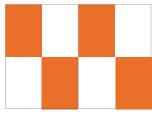

# Chequerboard

Size (4x): 105 x 148.5mm Resolution: 300dpi Colour: RGB Format: PDF / HTML 5