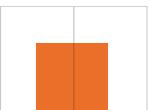

# **Fireplace**

Size: 164 x 180 mm Resolution: 300dpi Colour: RGB Format: PDF / HTML 5