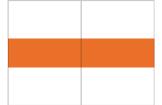

### Half DPS

Size: 420 x 146mm Resolution: 300dpi Colour: RGB Format: PDF / HTML 5

A: 168mm B: 118.8mm Size: C: 84mm D: 59.4mm

Resolution: 300dpi Colour: RGB Format: PDF / HTML 5