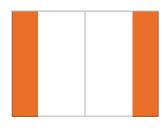

#### Bookends

Size (2x): 82 x 297mm Resolution: 300dpi Colour: RGB Format: PDF / HTML 5