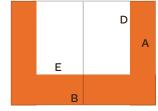

# Integrated U & N

Size: A: 297mm B: 420mm

C: 82mm Resolution: 300dpi D: 215mm Colour: RGB

E: 256mm Format: PDF / HTML 5