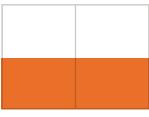

### Half page horizontal

Size: 210 x 142mm Resolution: 300dpi Colour: RGB Format: PDF / HTML 5