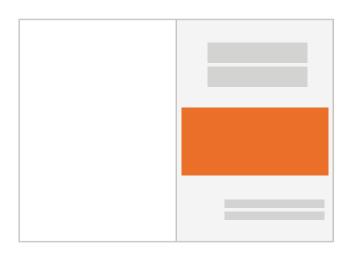

# **Fireplace**

Size: 164 x 180 mm Resolution: 300dpi Colour: RGB Format: PDF / HTML 5