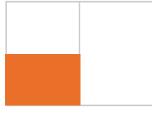

# **Fireplace**

Size: 164 x 180 mm Resolution: 300dpi Colour: RGB Format: PDF / HTML 5