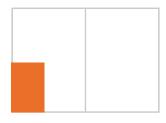

# Quarter page horizontal

Size: 210 x 67.5mm Resolution: 300dpi Colour: RGB Format: PDF / HTML5