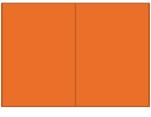

# Double page spread (DPS)

Size: 420 x 297mm Resolution: 300dpi Colour: RGB Format: PDF / HTML 5