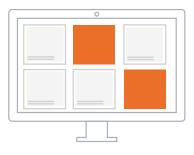

# Chequerboard

Size (4x): 105 x 148.5mm Resolution: 300dpi Colour: RGB Format: PDF / HTML 5